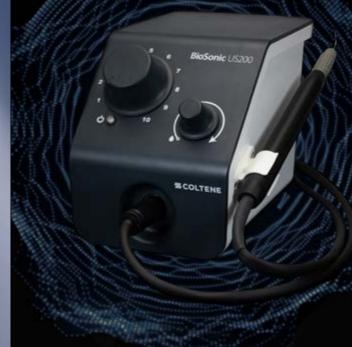

Buy 1 BioSonic UC300R Ultrasonic Cleaner Get 3 cases of BioSonic UC30 or

UC32 solution promo code CS-2518

BioSonic US200

The BioSonic US200 Ultrasonic Scaler is the perfect solution for your practice. Its intuitive design and easy-to-use interface allow for precision with flexibility as well as comfort with durability.

Buy 1 BioSonic US200 Ultrasonic Scaler Get 2 BioSonic Ultrasonic Scaler Inserts

promo code CS-2526

Buy 3 BioSonic Ultrasonic Scaler Inserts Get 1 of equal or lesser value

promo code CS-2527

rebates.coltene.com | coltene.com