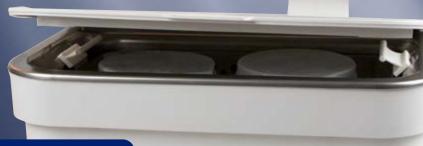

# BioSonic UC150

With its sleek, Swiss design, the BioSonic UC150 is built for versatility, efficiency and convenience. The 1.5 gallon stainless steel tank offers a small footprint but generous capacity, holding up to 4 instrument cassettes. The BioSonic UC150 can be used as a countertop or recessed unit, allowing flexibility in any sterilization center setting.

Buy 1 BioSonic UC150 Ultrasonic Cleaner Get 2 cases of BioSonic UC30 or UC32 solution

promo code CS-2516

BioSonic UC150