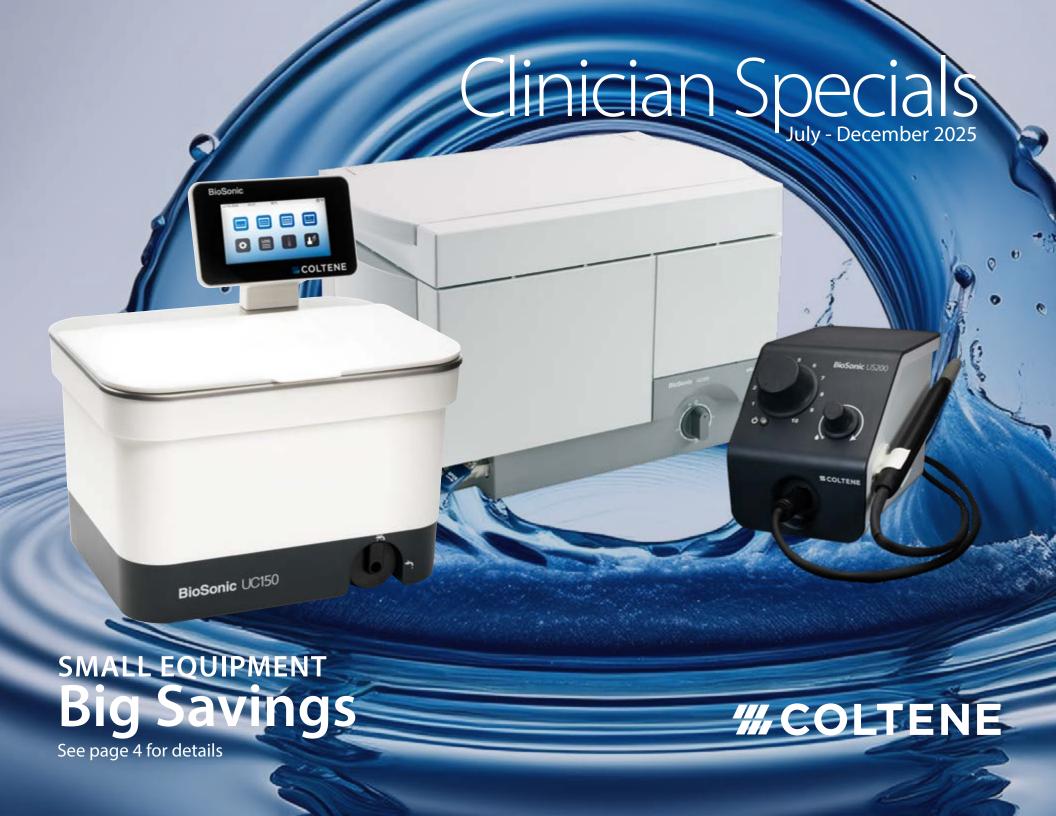

# BioSonic UC150

With its sleek, Swiss design, the BioSonic UC150 is built for versatility, efficiency and convenience. The 1.5 gallon stainless steel tank offers a small footprint but generous capacity, holding up to 4 instrument cassettes. The BioSonic UC150 can be used as a countertop or recessed unit, allowing flexibility in any sterilization center setting.

Buy 1 BioSonic UC150 Ultrasonic Cleaner Get 2 cases of BioSonic UC30 or UC32 solution

promo code CS-2516

BioSonic UC150

### BioSonic UC300

The BioSonic UC300 is your best solution for maximum cleaning capacity, performance and safety offering long-lasting durability that accommodates any type of cycle.

Buy 1 BioSonic UC300 Ultrasonic Cleaner Get 3 cases of BioSonic UC30 or UC32 solution promo code CS-2517

Buy 1 BioSonic UC300R Ultrasonic Cleaner Get 3 cases of BioSonic UC30 or

UC32 solution promo code CS-2518

BioSonic US200

The BioSonic US200 Ultrasonic Scaler is the perfect solution for your practice. Its intuitive design and easy-to-use interface allow for precision with flexibility as well as comfort with durability.

Buy 1 BioSonic US200 Ultrasonic Scaler Get 2 BioSonic Ultrasonic Scaler Inserts

promo code CS-2526

Buy 3 BioSonic Ultrasonic Scaler Inserts Get 1 of equal or lesser value

promo code CS-2527

rebates.coltene.com | coltene.com