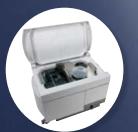

### BioSonic UC300

The BioSonic UC300 is your best solution for maximum cleaning capacity, performance and safety offering long-lasting durability that accommodates any type of cycle.

Buy 1 BioSonic UC300 Ultrasonic Cleaner Get 3 cases of BioSonic UC30 or UC32 solution promo code CS-2517

Buy 1 BioSonic UC300R Ultrasonic Cleaner Get 3 cases of BioSonic UC30 or

UC32 solution promo code CS-2518

BioSonic US200

The BioSonic US200 Ultrasonic Scaler is the perfect solution for your practice. Its intuitive design and easy-to-use interface allow for precision with flexibility as well as comfort with durability.