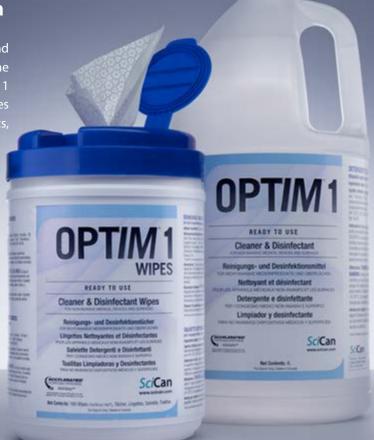

# SciCan OPTIM 1

### The perfect balance - no compromises between effectiveness and protection

OPTIM 1 is a fast and effective cleaning and disinfecting agent with a short exposure time and a broad spectrum of activity. With OPTIM 1 you can be sure to comply with all guidelines and specifications and protect your patients, employees and the environment.

- → Short exposure times (1–2 minutes)
- → Excellent wettability no repeated wiping necessary
- → Active ingredient: 0.5 % hydrogen peroxide, does not contain alcohol

Buy \$500 in COLTENE merchandise Get 1 case of OPT1-W12 wipes\*