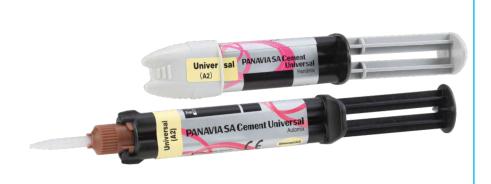

## PANAVIA™ SA Cement Universal

Universal refills

PANAVIA™ SA Cement

Universal refill

(Promotional item must be the same value of lowest priced product purchased.) If no shade is selected. the default free product will be in shade A2

Promo code: QSSA41

Eligible Products: Handmix: 4202-KA Universal (A2) | 4203-KA White | 4204-KA Translucent | Automix: 4212-KA Universal (A2) | 4213-KA White | 4214-KA Translucent

Eligible Products: 3611-KA Universal (A2) | 3612-KA Clear | 3613-KA Brown (A4) | 3614-KA White | 3615-KA Opaque