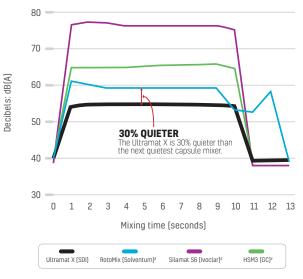

## THE QUIETEST MIXER. USE WITH ONE HAND

The Ultramat X is 30% quieter than the nearest leading capsule mixer\*. The Ultramat X's easy arm is designed with a state-of-the-art clamp design, engineered with safety and practicality. Insert and remove capsules with one hand eliminating glove and finger pinch.

- · Single hand use
- · 30% guieter than other mixers\*
- · Full capsule compatibility
- 5 Year warranty

### CAPSULE MIXER SOUND PROFILES