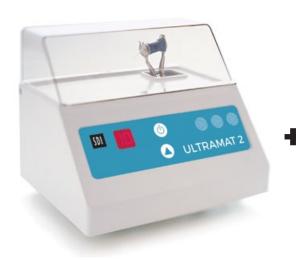

### **ULTRAMAT 2**

HIGH SPEED MULTI-USE TRITURATOR

- The Ultramat 2 offers extremely precise, consistent and accurate trituration
- Compatible with most capsules
- Safe and simple to use
- 5 year limited warranty