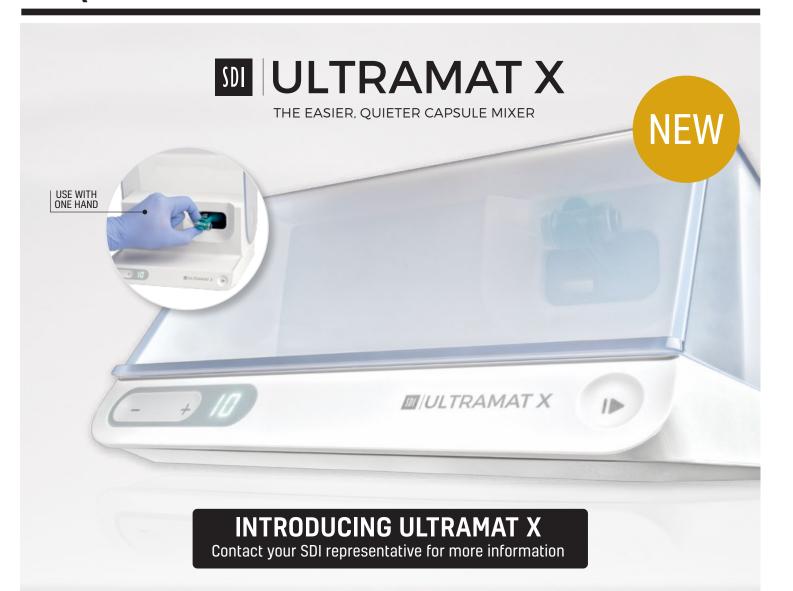

## THE QUIETEST MIXER. USE WITH ONE HAND

The Ultramat X is 30% quieter than the nearest leading capsule mixer\*. The Ultramat X's easy arm is designed with a state-of-the-art clamp design, engineered with safety and practicality. Insert and remove capsules with one hand eliminating glove and finger pinch.

- · Single hand use
- · 30% guieter than other mixers\*
- · Full capsule compatibility
- 5 Year warranty