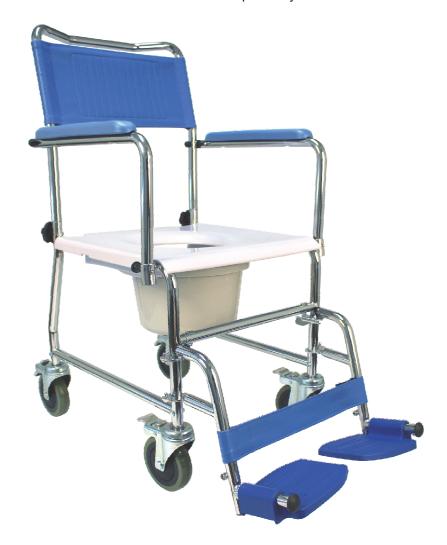

## **ATS 500A Deluxe Drop Arm Commode**

Features: Chrome plated steel frame. Drop down armrests

Seat Width: 18" | Seat Depth: 16" | Overall Width: 22 1/4"

Floor Seat Height: 19" | 21" (With 2" grow kit) | 22" (With 3" grow kit)

Floor to Bottom of Frame: 18" Weight Capacity: 250 lbs Sold per box: 1 per box

Colours Available: Chrome with blue upholstery

# **ATS 500A Deluxe Drop Arm Commode**