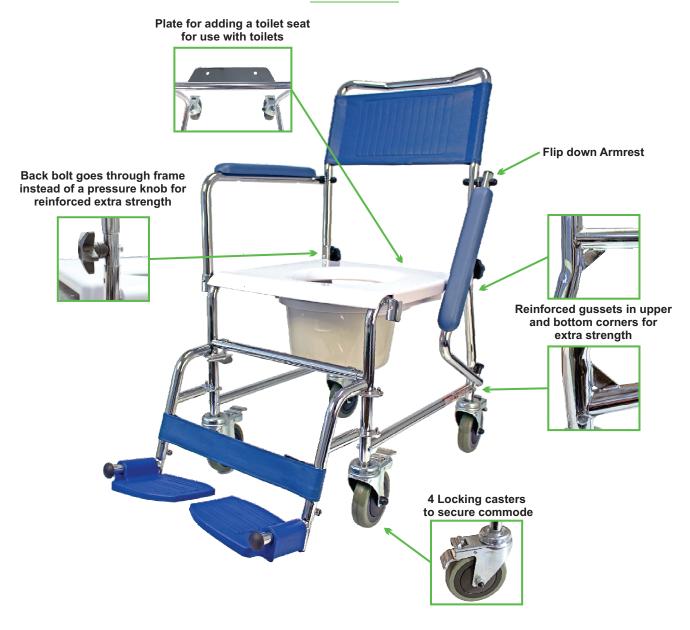

## **ATS 500A Deluxe Drop Arm Commode**

Features: Chrome plated steel frame. Drop down armrests

Seat Width: 18" | Seat Depth: 16" | Overall Width: 22 1/4"

Floor Seat Height: 19" | 21" (With 2" grow kit) | 22" (With 3" grow kit)

Floor to Bottom of Frame: 18" Weight Capacity: 250 lbs Sold per box: 1 per box

Colours Available: Chrome with blue upholstery

### **Features**