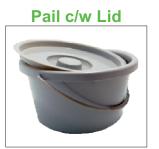

### **Bucket Options**

### **Pail Specifications**

Pail Diameter: 13"
(Outside to Outside Lips)
Pail Diameter: 14"
(Outside to Outside Tabs)

Pail Depth: 6 1/4"