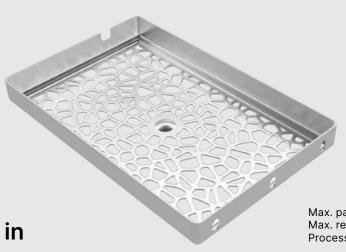

# Capacity

**8**x

Max. packages amount (circa) Max. recommended batch weight Process chamber volume 8 1.1 lb 2.7 l