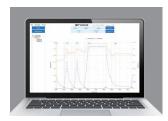

## **Data archiving**

All process data are automatically written to a USB disk.

## **Process reports**

Enbio Data Viewer (included) allows generating and printing detailed process reports from the data on USB.