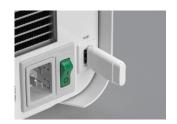

## **Power supply**

Enbio<sup>s</sup> works with any typical electrical outlet.

## **Electrical**

Power supply 110-120V/60Hz Installed power 3.23 kW Max. power consumption 15 A