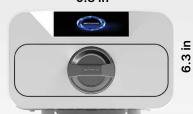

Enbios
World's fastest autoclave.
Vacuum+drying.



# Capacity



**8**x





Max. packages amount (circa) Max. recommended batch weight Process chamber volume 8 1.1 lb 2.7 l



## **Power supply**

Enbio<sup>s</sup> works with any typical electrical outlet.



## **Data archiving**

All process data are automatically written to a USB disk.



## Water supply

Enbio uses distilled water from external tank.



## **Process reports**

Enbio Data Viewer (included) allows generating and printing detailed process reports from the data on USB.

## **Dimensions**



# 9.8 in



### Pressure & temperature

Working pressure 2.1 Bar/30.5 psi
Max. pressure 2.3 Bar/33.4 psi
Max. process tempreature 137°C/278.6°F

## **Electrical**

Power supply 110-120V/60Hz Installed power 3.23 kW Max. power consumption 15 A

#### Misc

IP20 USB < 15 µS/cm

\* - demineralized water only



#### 🗮 NOW AVAILABLE IN CANADA

For more information, contact Valuemed Professional Products Ltd. sales@valuemed.ca | 1-800-919-8444

Visit us at www.valuemed.ca