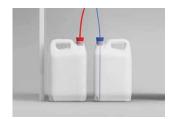

Enbios
World's fastest autoclave.
Vacuum+drying.



# Capacity



**8**x





Max. packages amount (circa) Max. recommended batch weight Process chamber volume 8 1.1 lb 2.7 l



## **Power supply**

Enbio<sup>s</sup> works with any typical electrical outlet.



## **Data archiving**

All process data are automatically written to a USB disk.



## Water supply

Enbio uses distilled water from external tank.



## **Process reports**

Enbio Data Viewer (included) allows generating and printing detailed process reports from the data on USB.

## **Dimensions**



# 9.8 in



### Pressure & temperature

Working pressure 2.1 Bar/30.5 psi
Max. pressure 2.3 Bar/33.4 psi
Max. process tempreature 137°C/278.6°F

## **Electrical**

Power supply 110-120V/60Hz Installed power 3.23 kW Max. power consumption 15 A

#### Misc

IP20 USB < 15 µS/cm

\* - demineralized water only



#### 🗮 NOW AVAILABLE IN CANADA

For more information, contact Valuemed Professional Products Ltd. sales@valuemed.ca | 1-800-919-8444

Visit us at www.valuemed.ca