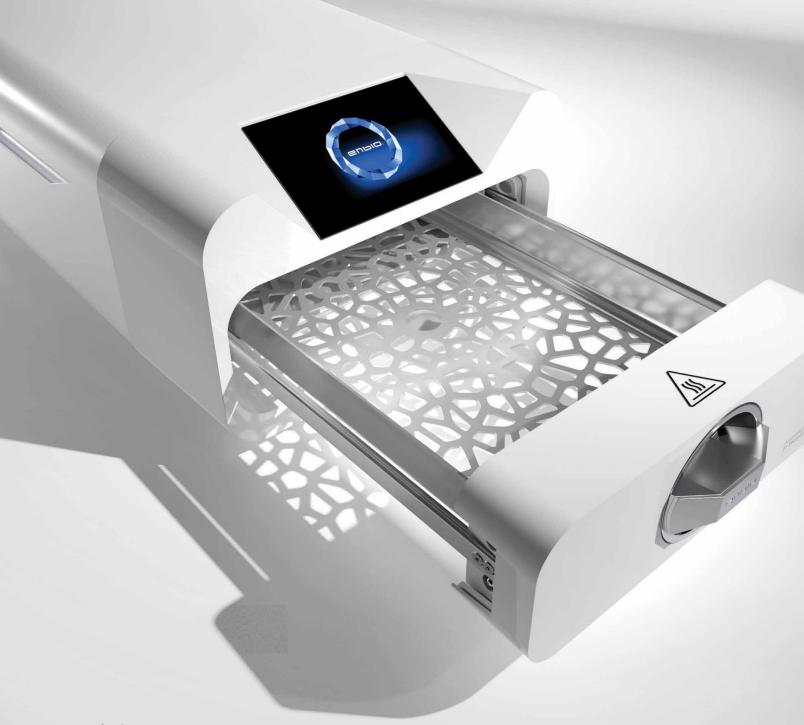

Enbios
World's fastest autoclave.
Vacuum+drying.

# Capacity

**8**x

Max. packages amount (circa) Max. recommended batch weight Process chamber volume 8 1.1 lb 2.7 l