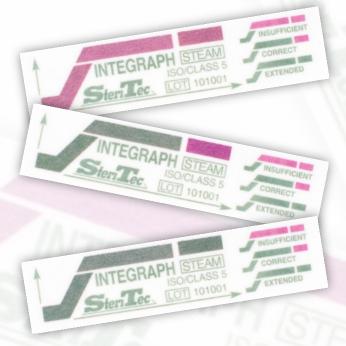

## **Multi-Function Chemical Integrator**

#### **UNEXPOSED**

Integraph integrators are designed to change color from purple to green when all parameters for steam sterilization (time, temperature, and the presence of saturated steam, are met.

## CORRECT COLOR CHANGE NORMAL CYCLE

When both of the first two bars have turned completely to green, sterilization conditions have been met.

# CORRECT COLOR CHANGE EXTENDED CYCLE

When all three bars have turned completely to green, extended cycle conditions have been met.

#### INSUFFICIENT

If the first two bars of the integraph have not completely turned to green, exposure to sterilization conditions are insufficient.