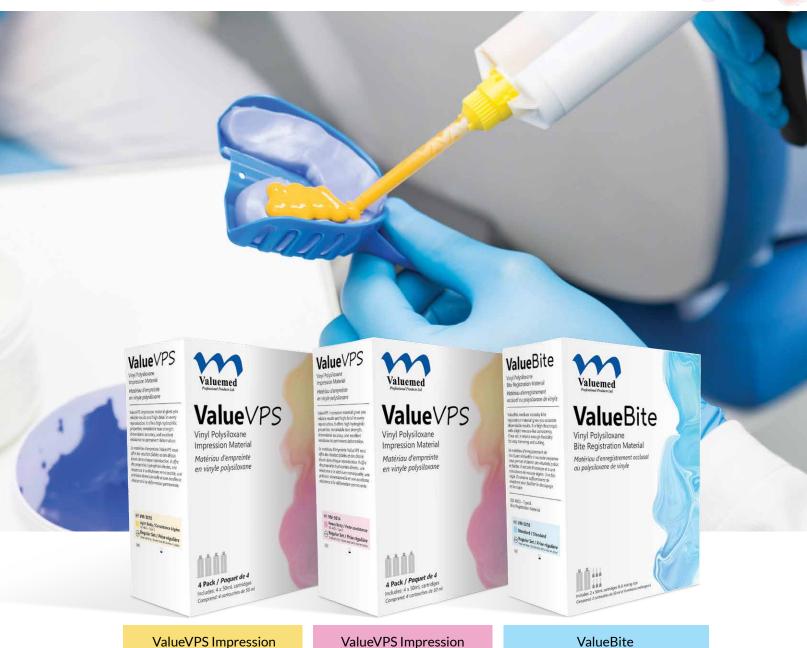

# **Valuemed Professional Impression Materials** ValueVPS and ValueBite

4 x 50mL cartridges

**Light Viscosity** 

ValueVPS Impression **Heavy Viscosity** 

Includes: 4 x 50mL cartridges

ValueBite **Bite Registration Material** 

# **Valuemed Professional Impression Materials** ValueVPS and ValueBite

### Value VPS Impression Light Viscosity

Value VPS Light is a low viscosity vinyl polysiloxane (VPS) correction impression material with optimized thixotropy to ensure easy handling. It's exceptional elastic recovery and dimensional change together with its extra hydrophilic properties are essential characteristics which provide high accuracy.

# Value VPS Impression Heavy Viscosity

Value VPS Heavy is a high viscosity vinyl polysiloxane (VPS) preliminary impression material with excellent carving properties. The advanced surface technology (extra hydrophilic) along with the exceptional thixotropic characteristics makes Value VPS Heavy an ideal impression tool in the hands of all dentists.

# ValueBite Bite Registration Material

ValueBite is a medium viscosity vinyl polysiloxane (VPS) material for bite registrations which is characterized by its mousse-like consistency making it very light on extrusion. Due to its high thixotropy (non drip) it ensures accurate placement and enhanced patient comfort. It is available in two setting times and retains enough flexibility for easy trimming or cutting.