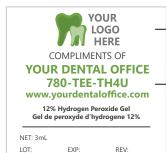

#### Kit Insert

#### **TEETH WHITENING KIT**

12% Hydrogen Peroxide Gel

**COMPLIMENTS OF** 

## **YOUR DENTAL OFFICE**

780-TEE-TH4U www.yourdentaloffice.com

Kit Contains: 1 x 3ml Syringe + 1 Mouth Tray

ITEM # VM-8200-IMP

Lot:

EXP:

Rev: 03/20