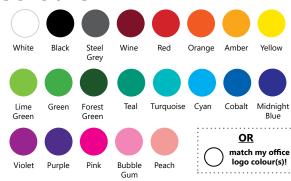

# **Colours**

If you choose for us to match your office logo colours, please check the option above and use the "use logo colour" option below

Use text below

Font:

Font Colour: