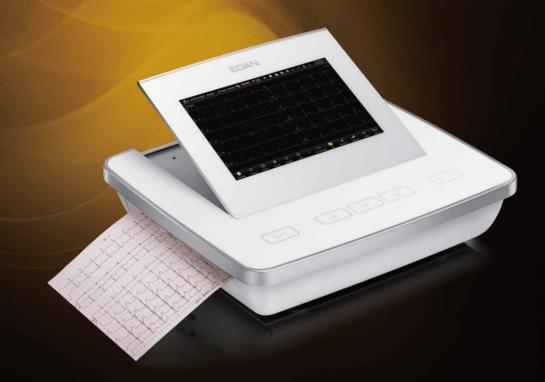

The desirable 10.1" capacitive touch screen presents a gorgeous trace view, coming along with easy operations on an on-screen toolbar with customizable hotkeys.

Foldable screen with living hinge design.

The waterproof capacitive keys with multi-color breathing lights enable easy cleaning and disinfection.