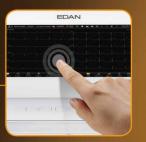

The desirable 10.1" capacitive touch screen presents a gorgeous trace view, coming along with easy operations on an on-screen toolbar with customizable hotkeys.

Foldable screen with living hinge design.