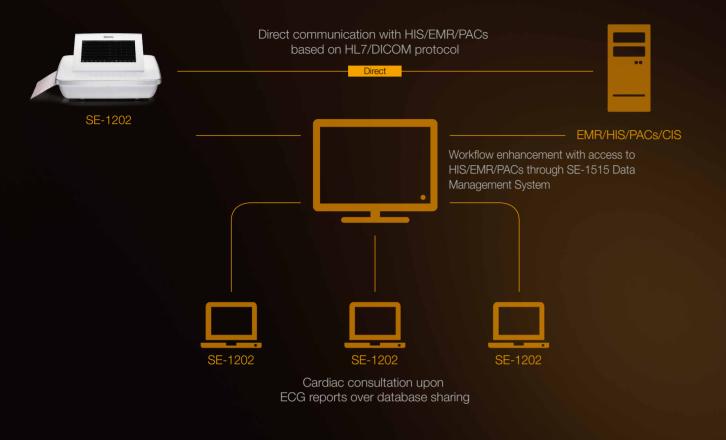

### Streamlined Data Connectivity

## Comprehensive Solution Empowers Your Work

SE-1202, as a next-generation ECG workstation, provides a comprehensive set of cardiac diagnosis tools, delivering cutting-edge technologies to support your clinical decisions in cardiac practice.