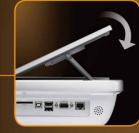

The desirable 10.1" capacitive touch screen presents a gorgeous trace view, coming along with easy operations on an on-screen toolbar with customizable hotkeys.

Foldable screen with living hinge design.